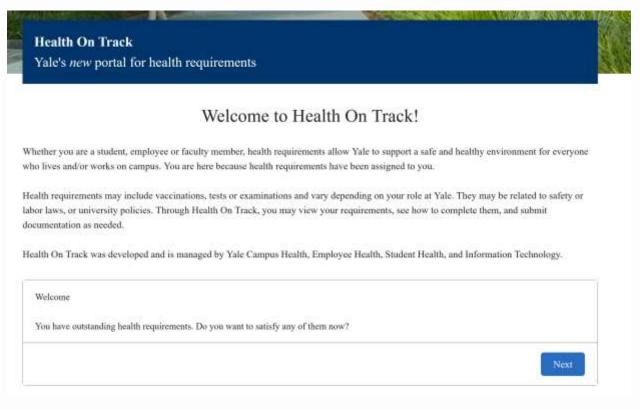

## **Portal:**

How to complete a requirement with documentation

I. Login to Health on Track using your NetID at https://healthontrack.yale.edu/s/

2. On the main page, you may see a window with the message "You have outstanding health requirements. Do you want to satisfy any of them now?" Press "Next" to begin submitting documentation for one or more health requirements.